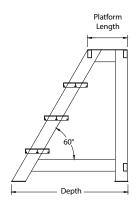

## **Product Features:**

- Base plate standard with hole provision for ground attachment at site (or Rubber shoes is optional).
- Heavy duty Aluminium Alloy gives great strength, lightness and durability to carry out various works at height.
- Fully welded solutions.
- Single sided step access at a 60° angle step (standard) or 45° angle step available on request (note: dimensions will differ).
- Wide step (depth and width) allow effortless ascent/descent.
- Large anti-slip platforms.

## Standard Dimensions:

Step interval: 250mm (200mm for 45°) Step depth: 180mm (240mm for 45°) Step angle: 60° (45° option available)

Platform dimensions: 500mm (width) x 300mm (depth)

Guardrail option available.