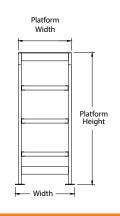

## Standard Dimensions:

Step interval: 250mm (200mm for 45°) Step depth: 180mm (240mm for 45°) Step angle: 60° (45° option available)

Platform dimensions: 500mm (width) x 300mm (depth)

Guardrail option available.