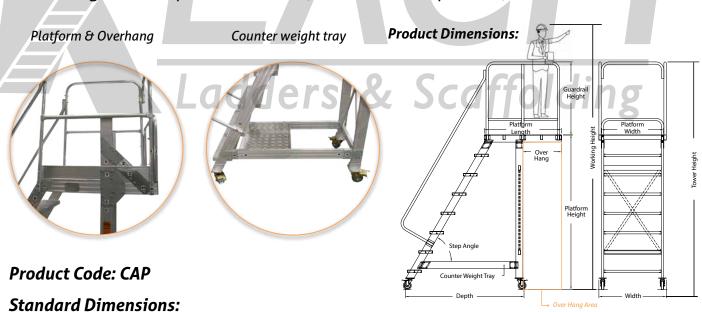

## Step interval: 250mm

Step width: 800mm (1000mm options available)

Step depth: 180mm (240mm for 45°) Step angle: 60° (45° option available)

Toeboard option available

Overhang based on height and site requirement. Guardrail height: 1000mm

Handrail height: based of step angle

Other dimensions only can be calculated as per client requirement / design approval.

#### **Important Note:**

Please verify dimensions of workspace as Over Hang area will determine rest of ladders dimensions and appropriate counterweight provision needs to be provided to avoid ladder from tipping over.