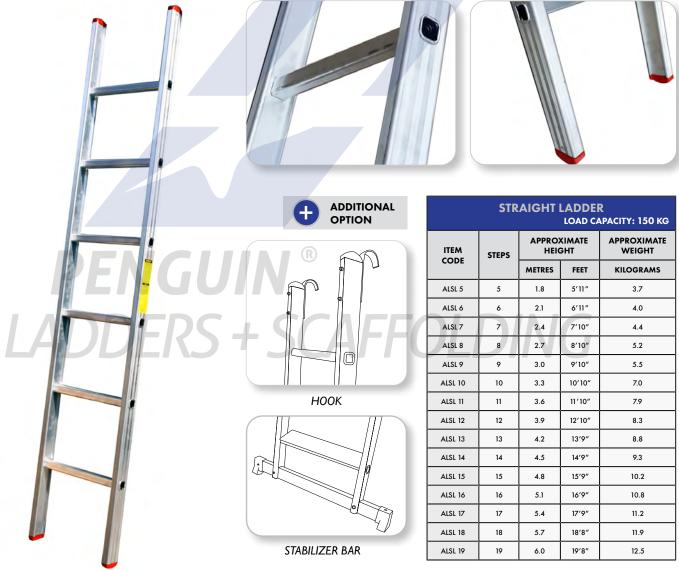

## STRAIGHT LADDER

- Unique edged heavy duty rectangular channel construction gives greater strength than C-channel or normal rectangular channels
- Hard Aluminium Alloy increases strength of overall features and has stronger mechanical properties than other common alloys
- Ribbed channels and steps with anti-slip features allow greater grip when ascending/descending
- Mar-resistant PVC ribbed shoes are robust, non-marking and provide greater stability
- Box step section offers greater stability and climbing comfort
- Rung crimped onto channel for robustness and strength
- Optional hooks can be purchased to be used for steel scaffolding access, stabilizer bar

TECHNICAL FEATURES ARE INDICATIVE AND CAN BE MODIFIED WITHOUT PRIOR NOTICE

For areas where height is a factor and surroundings are constrained:

Construction

Roadworks

Sewerage

Steel scaffolding access