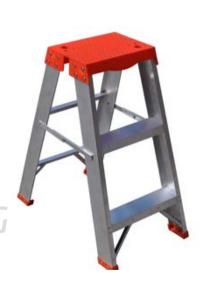

## STEP STOOL

- Hard PVC plastic top has high load capacity
- Wide front step and sturdy front channel makes climb effortless
- Anti-slip PVC shoes, aluminium hinges and step bracing contribute to overall safety
- Single sided ascent/descent of ladder

| STEP STOOL<br>LOAD CAPACITY: 150 KG |                |                        |      |                    |
|-------------------------------------|----------------|------------------------|------|--------------------|
| ITEM<br>CODE                        | STEPS<br>+ TOP | FREESTANDING<br>HEIGHT |      | APPROXIMATE WEIGHT |
|                                     |                | METRES                 | FEET | KILOGRAMS          |
| STL 2                               | 2 (1+1)        | 0.5                    | 1′8″ | 2.6                |
| STL 3                               | 3 (2+1)        | 0.75                   | 2′6″ | 3.6                |