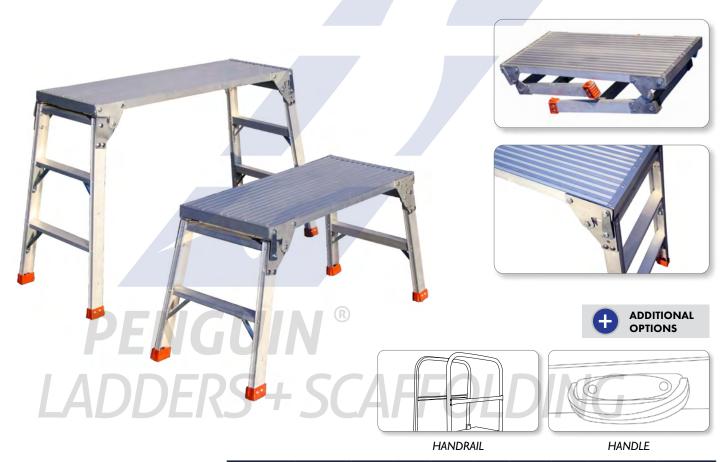

## PLANK STOOL

- Aluminium folding planks for DIY and trade use
- Wide non-skid aluminium ribbed platform is strong and has a large standing area
- Lightweight compact mode, easy to fold, carry and store
- Ideal for low level maintenance work, quick installation, etc
- Lockable hinges as an embedded safety feature
- PVC anti-slip non-marking shoes
- Optional handle for ease in carrying and/or handrails of 800mm height for added safety

| PLANK STOOL<br>LOAD CAPACITY: 150 KG |                     |                    |       |                    |       |                   |      |                          |                 |
|--------------------------------------|---------------------|--------------------|-------|--------------------|-------|-------------------|------|--------------------------|-----------------|
| ITEM CODE                            | STEPS +<br>PLATFORM | PLATFORM<br>HEIGHT |       | PLATFORM<br>LENGTH |       | PLATFORM<br>WIDTH |      | OUTER DIMENSIONS (W X D) |                 |
|                                      |                     | METRES             | FEET  | METRES             | FEET  | METRES            | FEET | METRES                   | FEET            |
| PLNK2/800                            | 1+1                 | 0.50               | 1′7″  | 0.80               | 2′7″  | 0.36              | 1′2″ | 0.45 x 1.11              | 1′6″ x 3′6″     |
| PLNK3/1000                           | 2+1                 | 0.75               | 2′6″  | 1.00               | 3′3″  | 0.36              | 1′2″ | 0.49 x 1.38              | 1′7″ x 4′6″     |
| HD-PLNK3/1200                        | 2+1                 | 0.90               | 2′11″ | 1.20               | 3′11″ | 0.48              | 1′7″ | 0.64 x 1.67              | 2′1″ x 5′6″     |
| SQ-PLNK2/600                         | 1+1                 | 0.5                | 1′8″  | 0.6                | 1′12″ | 0.48              | 1′7″ | 0.569 x 0.861            | 1' 10" x 2' 10" |