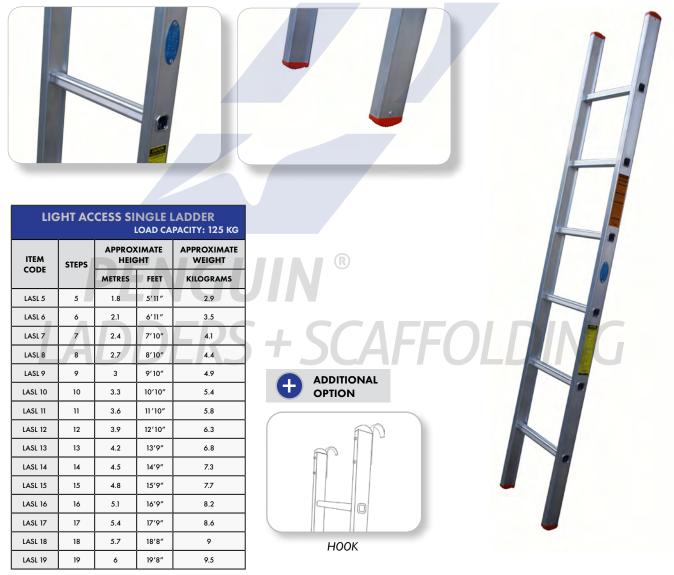

## LIGHT ACCESS SINGLE LADDER

- Unique edged rectangular channel construction gives greater strength than C-channel or regular box rectangular sections
- Hard Aluminium Alloy increases strength of overall features and has stronger mechanical properties than other common alloys
- Ribbed channels and steps with anti-slip features allow greater grip when ascending/descending
- Mar-resistant end gaps are non-marking
- Box step offers greater strength and comfort than round or D-shape steps
- Rung crimped onto channel for robustness and strength
- Economically priced ladder

TECHNICAL FEATURES ARE INDICATIVE AND CAN BE MODIFIED WITHOUT PRIOR NOTICE

Suited for electrical works: Light Access Construction Roadworks Sewarage Steel Scaffolding Access