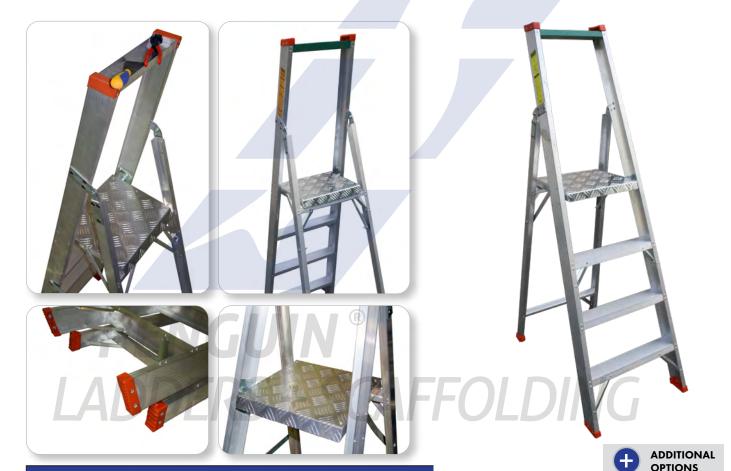

## HEAVY DUTY STEP LADDER

- 700mm high guardrail with aluminium tool holder
- Wide slip resistant aluminium steps for comfortable standing over long periods of time
- Front ascent only meant for single person use
- Sturdy aluminium platform with slip resistance
- Conical constriction ensures safety when user on platform and prevents lateral movement
- Easily foldable for storage
- Optional handrail and spring castor wheels available on request