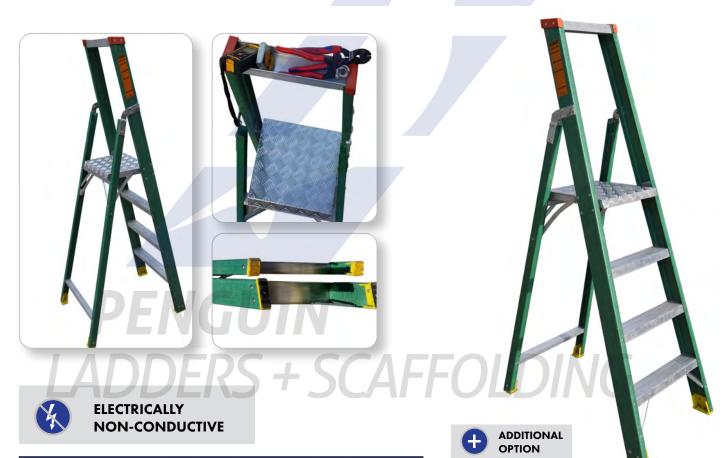

## FIBREGLASS PLATFORM LADDER

- Wide fibreglass channel for grip and extra strength
- Wide slip resistant alminium steps for comfortable standing over long periods of time
- Front ascent only meant for single person use
- Sturdy aluminium platform with slip resistance
- Conical constriction ensures safety when user on platform and prevents lateral movement
- Easily foldable for storage
- 700mm high guardrail with aluminium tool holder
- Optional: Handrail available on request

| FIBREGLASS PLATFORM LADDER<br>LOAD CAPACITY: 150 KG |                     |                    |      |                        |       |                    |        |                       |
|-----------------------------------------------------|---------------------|--------------------|------|------------------------|-------|--------------------|--------|-----------------------|
| ITEM<br>CODE                                        | STEPS +<br>PLATFORM | PLATFORM<br>HEIGHT |      | FREESTANDING<br>HEIGHT |       | WORKING<br>HEIGHT* |        | APPROXIMATE<br>WEIGHT |
|                                                     |                     | METRES             | FEET | METRES                 | FEET  | METRES             | FEET   | KILOGRAMS             |
| FGPF 4                                              | 3+1                 | 1.0                | 3′3″ | 1.6                    | 5′3″  | 3.0                | 9′10″  | 7.9                   |
| FGPF 6                                              | 5+1                 | 1.4                | 4'7" | 2.1                    | 6′11″ | 3.4                | 11′2″  | 10.3                  |
| FGPF 8                                              | 7+1                 | 1.9                | 6'3″ | 2.5                    | 8′2″  | 3.9                | 12'10″ | 13.5                  |