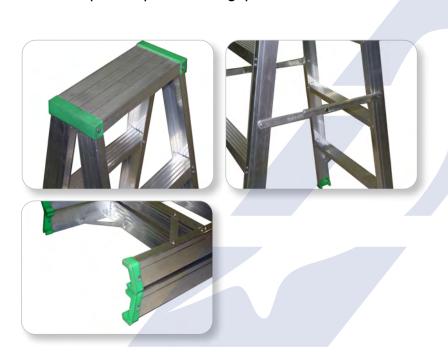

## DOUBLE SIDED LADDER

- Light-weight economical model suited for general usage
- Extra wide flat top with a protective plastic side guard
- Wide steps with extra grip for comfortable foot resting
- Identical front & back sections allow access from each side
- Non-slip shoes provide firm grip on the floor