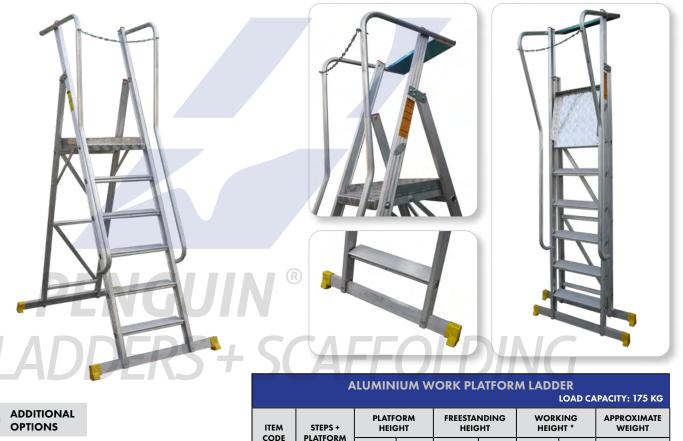

- Complete aluminium alloy construction
- Wide 100mm depth step for safe access
- 950mm guardrail with safety chain and 360 coverage protecting user
- Double end stabilizer bars at base for greater stability
- Foldable and compact allowing easy transportability and storage
- Full accessibility of platform with toeplate
- Rungs crimped onto stile for robustness and strength
- Handrails in built for assisted access
- Optional: Safety bar and spring wheels available on request

SPRING WHEEL

\* Average size of man's reach from foot to outstretched hand is 2.0 m

TECHNICAL FEATURES ARE INDICATIVE AND CAN BE MODIFIED WITHOUT PRIOR NOTICE

Applicable for:

Stores & Warehouses

AWPL 4

AWPL 5